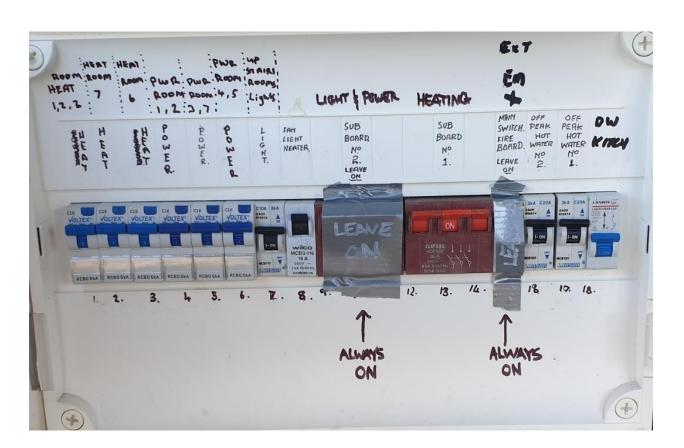

MAIN SWITCHBOARD

Located on outside wall adjacent to games room external door

## CLOSING LODGE

 Turn all circuit breaker switches off (Down is Off) - EXCEPT Circuit Breakers (9, 10, 11) that serve Sub board #2 (and the associated emergency lighting system), and Circuit Breaker 15 serving the Fire panel, which are always left ON.